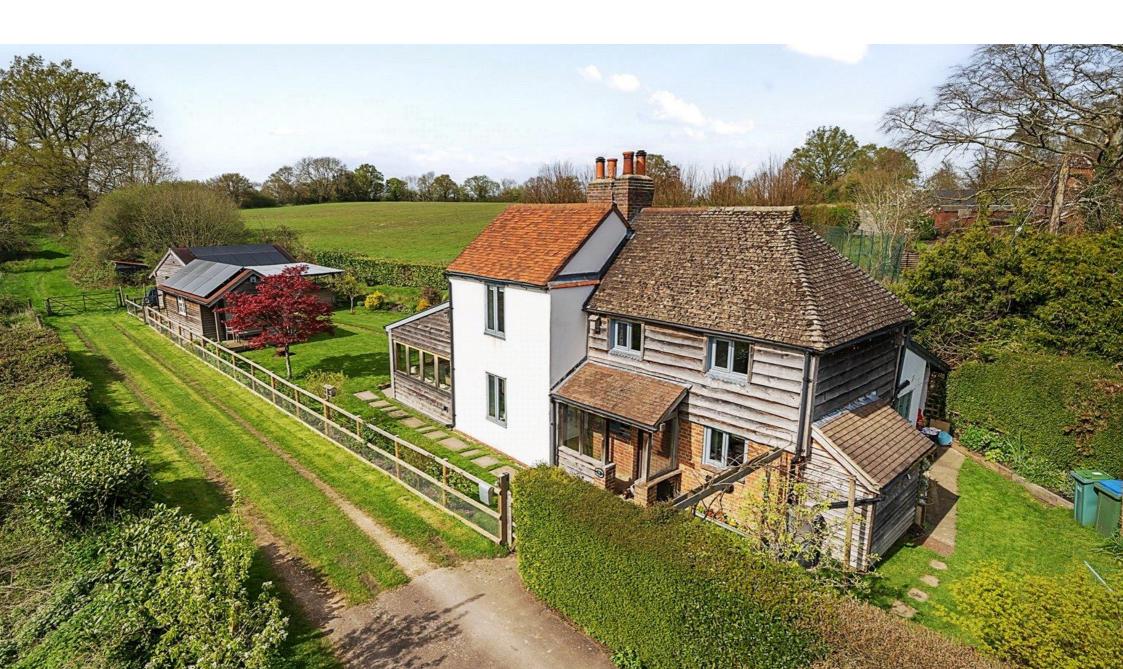

**Penfolds,**Property People.

Wildens Cottage, Coneyhurst Road. £925,000 Freehold

## **Penfolds,** Specification.

Discover the potential of living, "The Good Life" at this charming family home. There's space for everyone with rooms designed for every member of the family to retreat to and recharge. Whether it's a cosy nook for reading, a tranquil study for work or study or a spacious living space for lively gatherings the house has the versatility to suit modern family needs. For those who work from home there is a wonderful workroom/office at the end of the garden providing just enough separation from the house with a lovely commute home through the garden. Experience the best of both worlds with the rural charm of this location, while enjoying convenient access to London via Billingshurst mainline station just 1.5 miles away. A diverse range of shops, leisure facilities, and schools are also within the village, providing all that's needed for everyday needs.

- Period detached family home
- 3 first floor beds, 1 ground floor
- Mains electricity
- Oil fired central heating
- Solar panels
- Mains water
- Private drainage
- EPC: D Horsham District Council Tax Band: E
- Shared driveway
- Wonderful versatile property inside and out