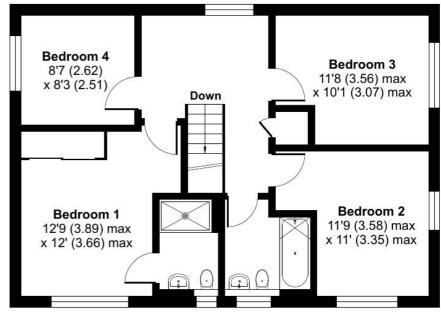

The owner

 $01403\ 289414$ 

enquiries@penfolds estate agents.co.uk

Approximate Area = 1361 sq ft / 126.4 sq m Garage = 228 sq ft / 21.1 sq m Total = 1589 sq ft / 147.5 sq m

For identification only - Not to scale

**FIRST FLOOR**