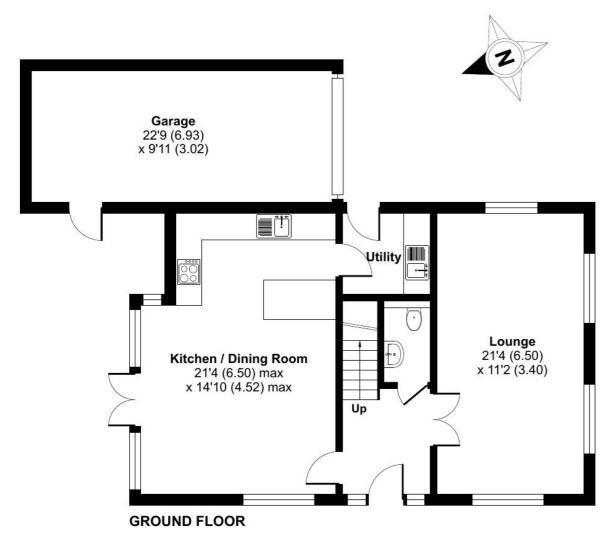

The owner

 $01403\ 289414$ 

enquiries@penfolds estate agents.co.uk

Approximate Area = 1361 sq ft / 126.4 sq m Garage = 228 sq ft / 21.1 sq m Total = 1589 sq ft / 147.5 sq m

For identification only - Not to scale