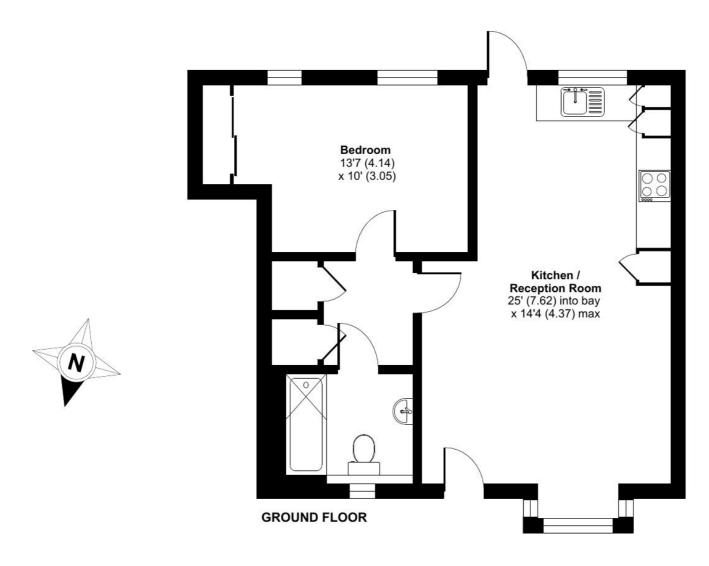

- One bedroom maisonette
- Exceptionally high standard of finish throughout
- Open plan kitchen/dining/sitting room
- Access to private garden from the kitchen
- Service charge and Insurance £55.96 per month
- Management Fee £30 per month
- Ground Rent £12.50 per month reviewed every 25 years from date of lease
- Lease 250 years from 1st June 2021
- EPC C/Chichester District Council Tax Band: B