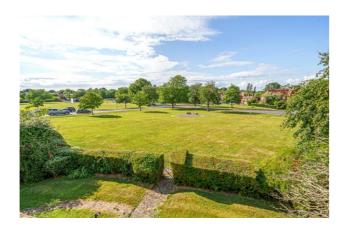

## **Penfolds,** Specification.

Originally considered to have been the Headmaster's home, this beautiful period house occupies one of the finest positions in the village, off the road and with open views across the green. High ceilings, well proportioned rooms and a neutral colour palette throughout allow natural light to flood in. The south facing, part walled gardens are established, well stocked and offer a secluded, private sanctuary. This is a wonderful opportunity to own a prestigious and central village home with great potential to put your own mark on it.

- Period house in superb position overlooking the village green
- Conservation Area
- South facing part walled and secluded garden
- Oak framed car port with attached store
- Off road parking for several cars
- Open plan kitchen/dining room opening in to the garden
- Pretty sitting room with bay window overlooking the green
- Garden room
- Three double bedrooms
- EPC: E Chichester District Council Tax Band: G