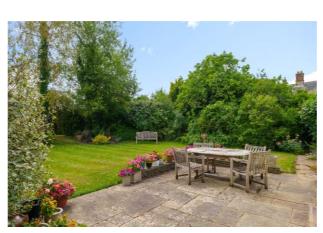

## **Penfolds,** Specification.

Originally considered to have been the Headmaster's home, this beautiful period house occupies one of the finest positions in the village, off the road and with open views across the green. High ceilings, well proportioned rooms and a neutral colour palette throughout allow natural light to flood in. The south facing, part walled gardens are established, well stocked and offer a secluded, private sanctuary. This is a wonderful opportunity to own a prestigious and central village home with great potential to put your own mark on it.

- Period house in superb position overlooking the village green
- Conservation Area
- South facing part walled and secluded garden
- Oak framed car port with attached store
- Off road parking for several cars
- Open plan kitchen/dining room opening in to the garden
- Pretty sitting room with bay window overlooking the green
- Garden room
- Three double bedrooms
- EPC: E Chichester District Council Tax Band: G

"We have thoroughly enjoyed The Old School House as a family and loved being within the friendly community of Wisborough Green. The house is welcoming and cosy and the garden is wonderful in the summer, with numerous places to sit out and relax."