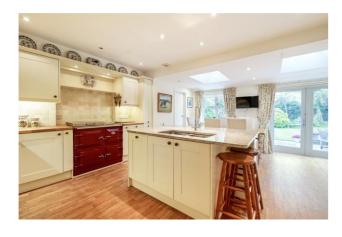

- Period house in superb position overlooking the village green
- Conservation Area
- South facing part walled and secluded garden
- Oak framed car port with attached store
- Off road parking for several cars
- Open plan kitchen/dining room opening in to the garden
- Pretty sitting room with bay window overlooking the green
- Garden room
- Three double bedrooms
- EPC: E Chichester District Council Tax Band: G