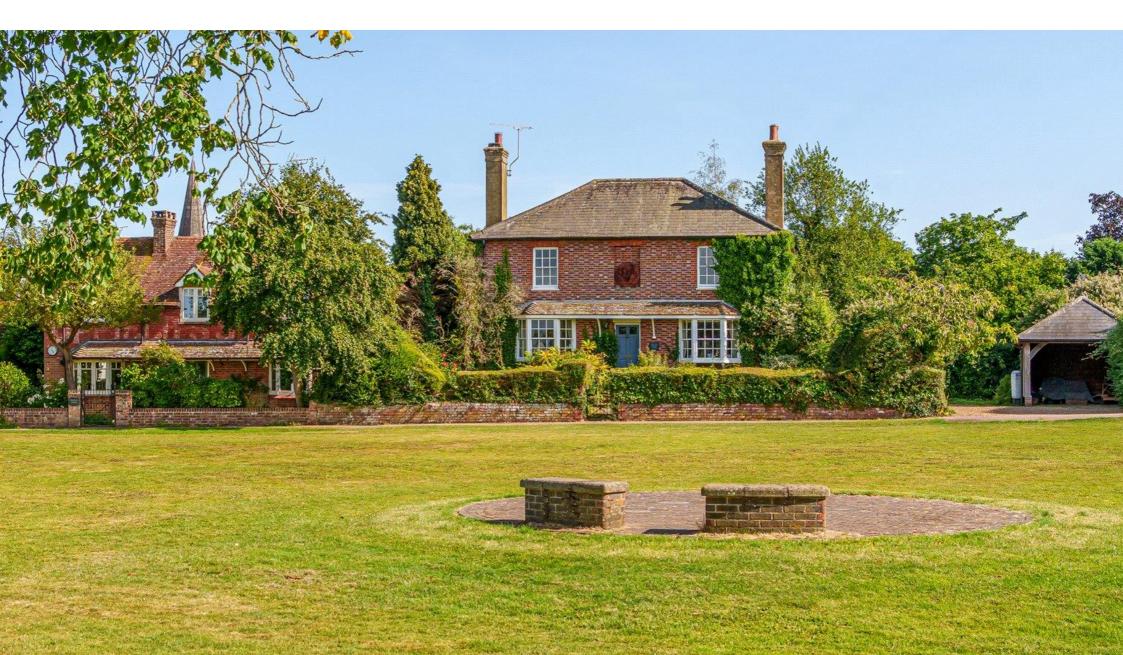

**Penfolds,**Property People.

Wisborough Green, Billingshurst. £1,350,000 Freehold

## **Penfolds,** Specification.

Originally considered to have been the Headmaster's home, this beautiful period house occupies one of the finest positions in the village, off the road and with open views across the green. High ceilings, well proportioned rooms and a neutral colour palette throughout allow natural light to flood in. The south facing, part walled gardens are established, well stocked and offer a secluded, private sanctuary. This is a wonderful opportunity to own a prestigious and central village home with great potential to put your own mark on it.

- Period house in superb position overlooking the village green
- Conservation Area
- South facing part walled and secluded garden
- Oak framed car port with attached store
- Off road parking for several cars
- Open plan kitchen/dining room opening in to the garden
- Pretty sitting room with bay window overlooking the green
- Garden room
- Three double bedrooms
- EPC: E Chichester District Council Tax Band: G