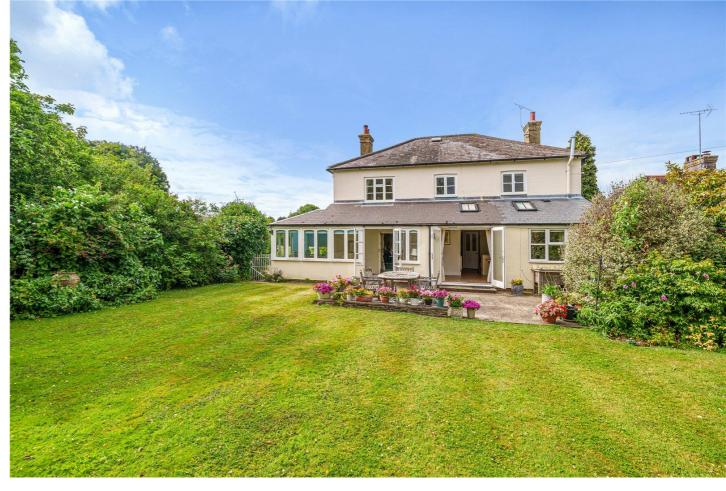

## **Penfolds,** Specification.

Originally considered to have been the Headmaster's home, this beautiful period house occupies one of the finest positions in the village, off the road and with open views across the green. High ceilings, well proportioned rooms and a neutral colour palette throughout allow natural light to flood in. The south facing, part walled gardens are established, well stocked and offer a secluded, private sanctuary. This is a wonderful opportunity to own a prestigious and central village home with great potential to put your own mark on it.

- Period house in superb position overlooking the village green
- Conservation Area
- South facing part walled and secluded garden
- Oak framed car port with attached store
- Off road parking for several cars
- Open plan kitchen/dining room opening in to the garden
- Pretty sitting room with bay window overlooking the green
- Garden room
- Three double bedrooms
- EPC: E Chichester District Council Tax Band: G