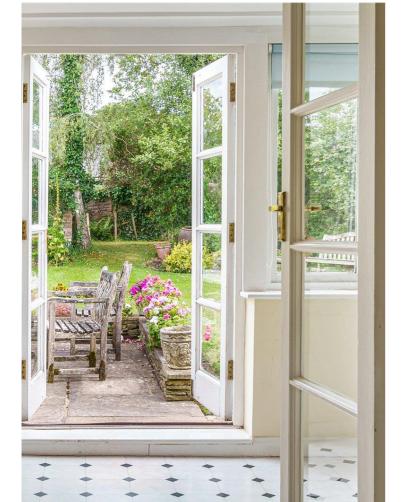

## **Penfolds,** Specification.

Originally considered to have been the Headmaster's home, this beautiful period house occupies one of the finest positions in the village, off the road and with open views across the green. High ceilings, well proportioned rooms and a neutral colour palette throughout allow natural light to flood in. The south facing, part walled gardens are established, well stocked and offer a secluded, private sanctuary. This is a wonderful opportunity to own a prestigious and central village home with great potential to put your own mark on it.

- Period house in superb position overlooking the village green
- Conservation Area
- South facing part walled and secluded garden
- Oak framed car port with attached store
- Off road parking for several cars
- Open plan kitchen/dining room opening in to the garden
- Pretty sitting room with bay window overlooking the green
- Garden room
- Three double bedrooms
- EPC: E Chichester District Council Tax Band: G

"We have thoroughly enjoyed The Old School House as a family and loved being within the friendly community of Wisborough Green. The house is welcoming and cosy and the garden is wonderful in the summer, with numerous places to sit out and relax."