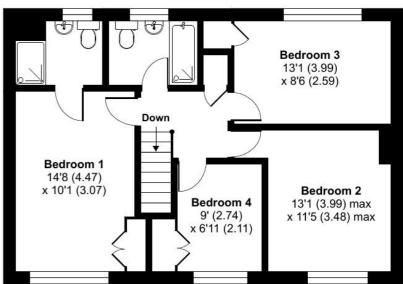

Sussex countryside to explore from the doorstep.

- Detached family home close to village centre
- Sitting room with log burner
- Kitchen
- Dining room
- Study/bedroom 5
- Principal bedroom with en-suite
- Family bathroom
- Cloakroom
- Garage & parking
- EPC:D Chichester Council Tax Band F



















"We've enjoyed living in Heatherdown over the last 16 years and it's been a wonderful home giving us flexibility as our family has grown up. We've always loved its light, airy and spacious feel, whilst being warm and welcoming at the same time.

Wisborough Green and all it has to offer are within a few minutes walk and we feel so lucky to be part of the village community here."

The Owner

01403 289414

enquiries@penfoldsestateagents.co.uk

For identification only - Not to scale







FIRST FLOOR