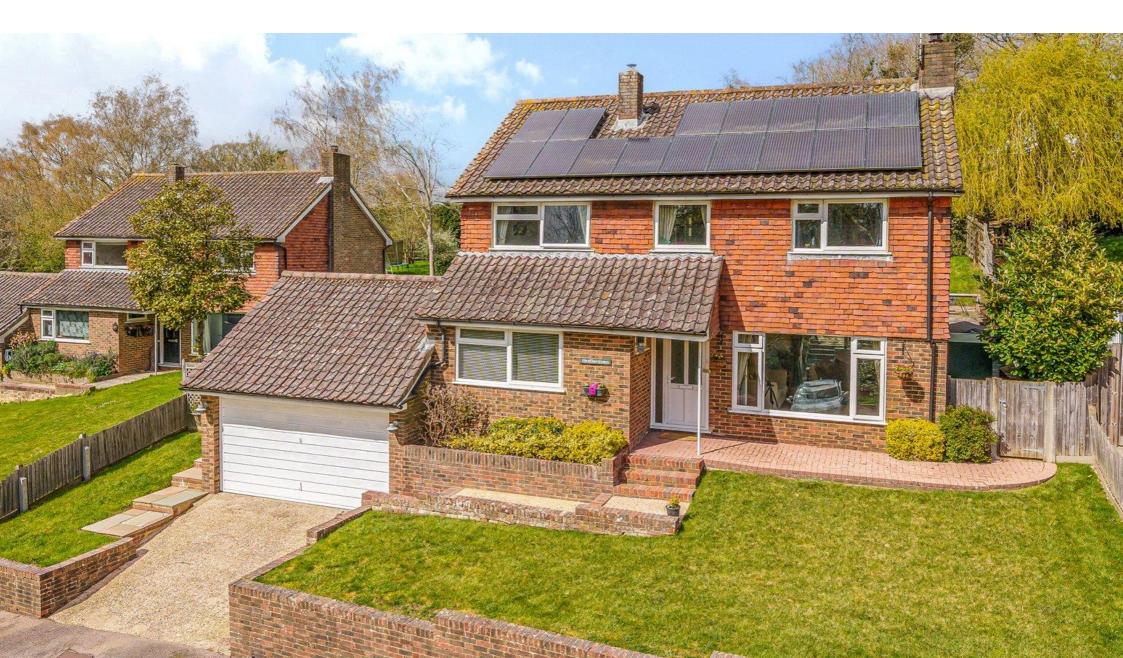

## **Petworth Road, Wisborough Green.** £750,000 Freehold

## **Penfolds,** Specification.

A much loved home, set back from the road and screened by mature trees and hedging, and with lots of potential to extend and re-design (stpp). Each light, bright and airy room is a blank canvas for those wanting to create the perfect accomodation for their growing or grown up family. There is plenty of space to entertain in the summer out on the patio and a lawned area for the children to play. There are many benefits of this lovely home one of which is its location within the sought-after village and community of Wisborough Green. The primary school, the village shop and post office, church, village green and pubs are only a short walk away and there are miles of beautiful Sussex countryside to explore from the doorstep.

- Detached family home close to village centre
- Sitting room with log burner
- Kitchen
- Dining room
- Study/bedroom 5
- Principal bedroom with en-suite
- Family bathroom
- Cloakroom
- Garage & parking
- EPC:D Chichester Council Tax Band F