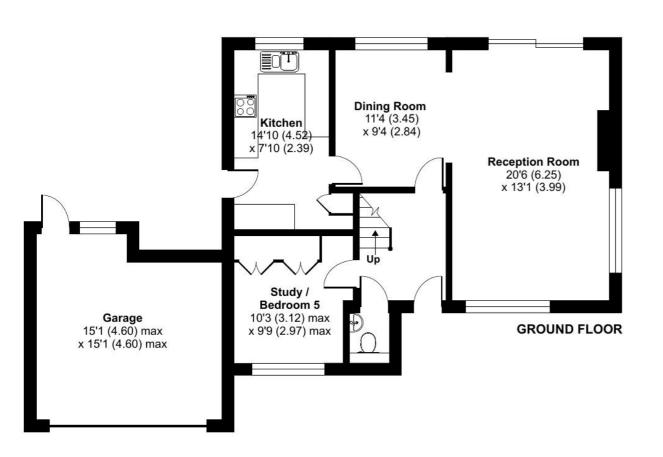

- Detached family home close to village centre
- Sitting room with log burner
- Kitchen
- Dining room
- Study/bedroom 5
- Principal bedroom with en-suite
- Family bathroom
- Cloakroom
- Garage & parking
- EPC:D Chichester Council Tax Band F

FIRST FLOOR