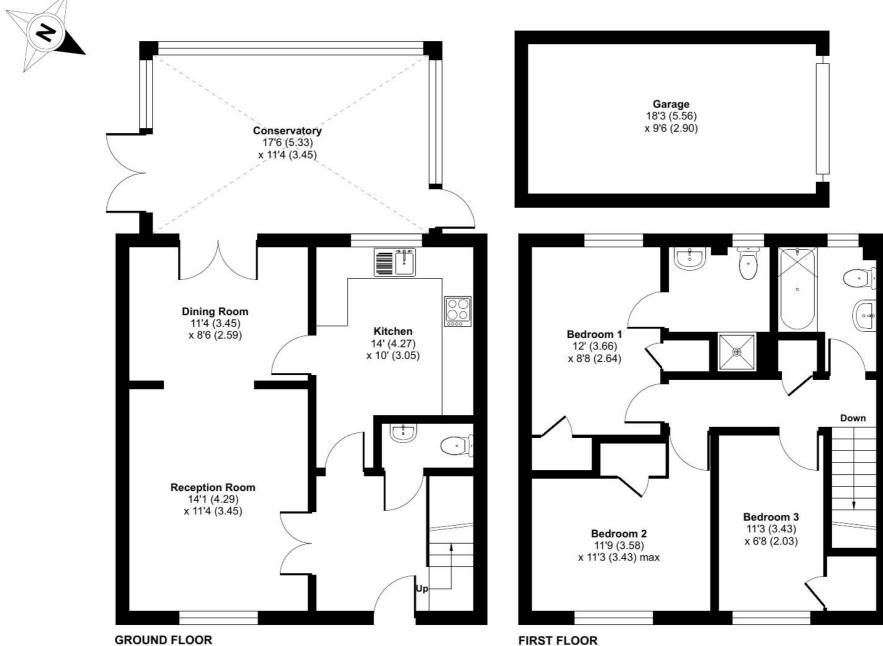

The Owner

01403 289414 enquiries@penfoldsestateagents.co.uk

Approximate Area = 1394 sq ft / 129.5 sq m (includes garage) For identification only - Not to scale

Floor plan produced in accordance with RICS Property Measurement Standards incorporating International Property Measurement Standards (IPMS2 Residential). © n/checom 2023. Produced for Penfolds Estate Agents Ltd. REF: 960993