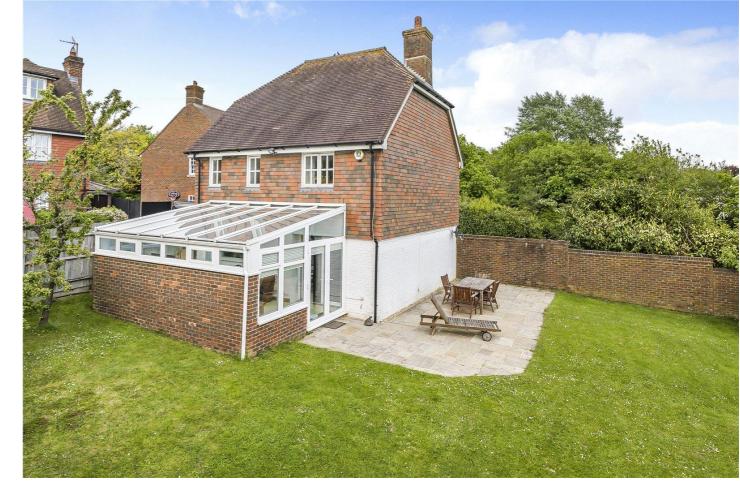

## NO ONWARD CHAIN

This lovely home is set in arguably one of the best spots within the ever popular Penfold Grange. Tucked away and yet within a short walk of the station, village centre and schools. The house has been extended on the ground floor with a conservatory off the dining room but there's scope (stpp) for much more if needed. The layout is perfect for family living with space for eating, entertaining and hobbies. The south facing walled garden has been designed for easy maintenance and provides a blank canvas for the green fingered.

- Detached family home tucked away within Penfold Grange
- Main bedroom with en-suite
- Two further bedrooms and family bathroom
- Sitting/dining room
- Kitchen
- Conservatory
- Cloakroom
- South facing walled garden
- Garage
- EPC: C Horsham District Council Band E