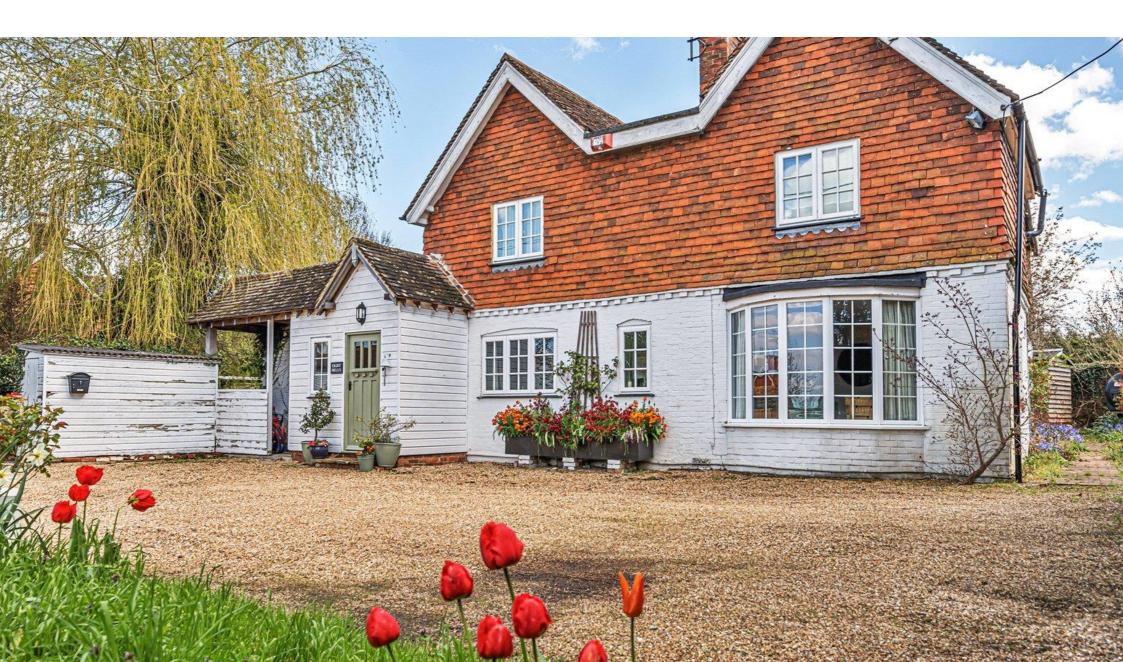

## Alfold Bars, Loxwood. £770,000 Freehold

## **Penfolds,** Specification.

A beautiful period home dating back to c1870 which has been lovingly rearranged and reinvented over the years as the family has grown up. The kitchen has been planned for those who love to cook and entertain, a large and open space opening in to the back garden. The rest of the house provides pockets of spaces which can be used in a variety of ways. Currently a cosy sitting room with a log burner has a workspace at one end, there is a second sitting room which has a sofa bed in it making it a very useful place for guests to stay and another room which is used as a large walk in pantry at the moment but would also make an excellent family room or office. There are an endless number of countryside walks from the doorstep and afterwards the local, well regarded pub is just a stroll away. The popular village of Loxwood has a wonderful primary school, butchers, village hall and medical practice.