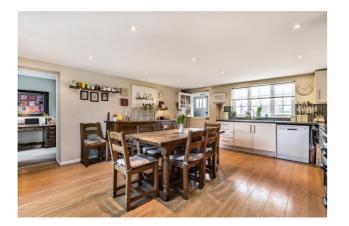

## **Penfolds,** Specification.

A beautiful period home dating back to c1870 which has been lovingly rearranged and reinvented over the years as the family has grown up. The kitchen has been planned for those who love to cook and entertain, a large and open space opening in to the back garden. The rest of the house provides pockets of spaces which can be used in a variety of ways. Currently a cosy sitting room with a log burner has a workspace at one end, there is a second sitting room which has a sofa bed in it making it a very useful place for guests to stay and another room which is used as a large walk in pantry at the moment but would also make an excellent family room or office. There are an endless number of countryside walks from the doorstep and afterwards the local, well regarded pub is just a stroll away. The popular village of Loxwood has a wonderful primary school, butchers, village hall and medical practice.

- Period detached house
- Kitchen/dining room
- SItting room with log burner
- Second sitting room/snug
- Further reception room
- Utility room & Cloakroom
- Four bedrooms
- Bathroom
- Part walled garden & plenty of parking
- EPC: E Council Tax Band: G