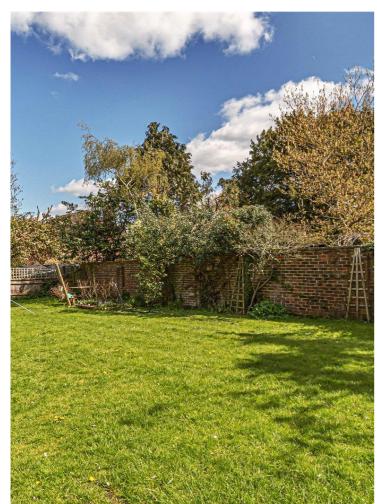

## **Penfolds,** Specification.

A beautiful period home dating back to c1870 which has been lovingly rearranged and reinvented over the years as the family has grown up. The kitchen has been planned for those who love to cook and entertain, a large and open space opening in to the back garden. The rest of the house provides pockets of spaces which can be used in a variety of ways. Currently a cosy sitting room with a log burner has a workspace at one end, there is a second sitting room which has a sofa bed in it making it a very useful place for guests to stay and another room which is used as a large walk in pantry at the moment but would also make an excellent family room or office. There are an endless number of countryside walks from the doorstep and afterwards the local, well regarded pub is just a stroll away. The popular village of Loxwood has a wonderful primary school, butchers, village hall and medical practice.

- Period detached house
- Kitchen/dining room
- SItting room with log burner
- Second sitting room/snug
- Further reception room
- Utility room & Cloakroom
- Four bedrooms
- Bathroom
- Part walled garden & plenty of parking
- EPC: E Council Tax Band: G