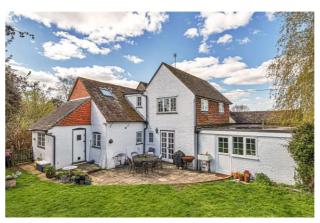

## **Penfolds,** Specification.

A beautiful period home dating back to c1870 which has been lovingly rearranged and reinvented over the years as the family has grown up. The kitchen has been planned for those who love to cook and entertain, a large and open space opening in to the back garden. The rest of the house provides pockets of spaces which can be used in a variety of ways. Currently a cosy sitting room with a log burner has a workspace at one end, there is a second sitting room which has a sofa bed in it making it a very useful place for guests to stay and another room which is used as a large walk in pantry at the moment but would also make an excellent family room or office. There are an endless number of countryside walks from the doorstep and afterwards the local, well regarded pub is just a stroll away. The popular village of Loxwood has a wonderful primary school, butchers, village hall and medical practice.

- Period detached house
- Kitchen/dining room
- SItting room with log burner
- Second sitting room/snug
- Further reception room
- Utility room & Cloakroom
- Four bedrooms
- Bathroom
- Part walled garden & plenty of parking
- EPC: E Council Tax Band: G