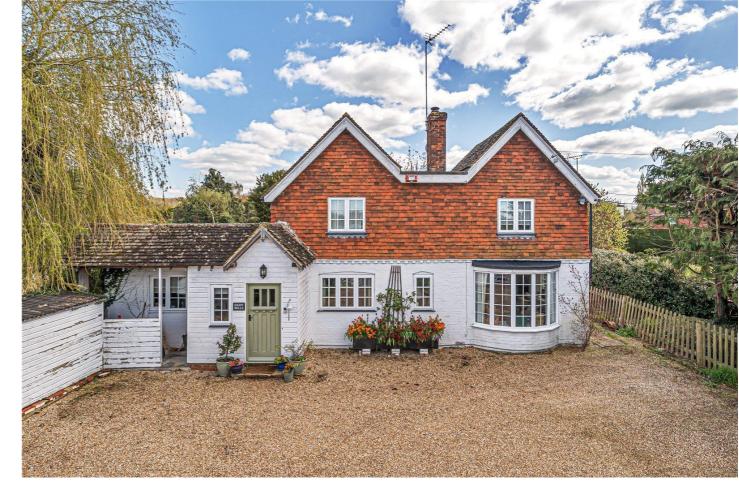

## Alfold Bars, Loxwood. £770,000 Freehold

## **Penfolds,** Specification.

A beautiful period home dating back to c1870 which has been lovingly rearranged and reinvented over the years as the family has grown up. The kitchen has been planned for those who love to cook and entertain, a large and open space opening in to the back garden. The rest of the house provides pockets of spaces which can be used in a variety of ways. Currently a cosy sitting room with a log burner has a workspace at one end, there is a second sitting room which has a sofa bed in it making it a very useful place for guests to stay and another room which is used as a large walk in pantry at the moment but would also make an excellent family room or office. There are an endless number of countryside walks from the doorstep and afterwards the local, well regarded pub is just a stroll away. The popular village of Loxwood has a wonderful primary school, butchers, village hall and medical practice.

- Period detached house
- Kitchen/dining room
- SItting room with log burner
- Second sitting room/snug
- Further reception room
- Utility room & Cloakroom
- Four bedrooms
- Bathroom
- Part walled garden & plenty of parking
- EPC: E Council Tax Band: G