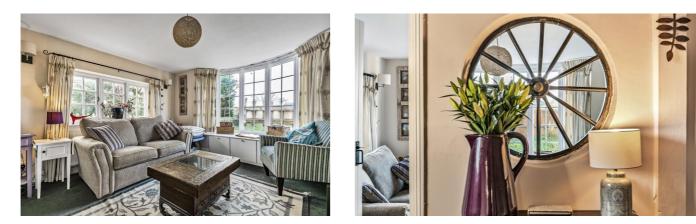

## **Penfolds,** Specification.

A beautiful period home dating back to c1870 which has been lovingly rearranged and reinvented over the years as the family has grown up. The kitchen has been planned for those who love to cook and entertain, a large and open space opening in to the back garden. The rest of the house provides pockets of spaces which can be used in a variety of ways. Currently a cosy sitting room with a log burner has a workspace at one end, there is a second sitting room which has a sofa bed in it making it a very useful place for guests to stay and another room which is used as a large walk in pantry at the moment but would also make an excellent family room or office. There are an endless number of countryside walks from the doorstep and afterwards the local, well regarded pub is just a stroll away. The popular village of Loxwood has a wonderful primary school, butchers, village hall and medical practice.

- Period detached house
- Kitchen/dining room
- SItting room with log burner
- Second sitting room/snug
- Further reception room
- Utility room & Cloakroom
- Four bedrooms
- Bathroom
- Part walled garden & plenty of parking
- EPC: E Council Tax Band: G