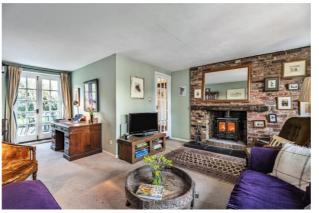

## **Penfolds,** Specification.

A beautiful period home dating back to c1870 which has been lovingly rearranged and reinvented over the years as the family has grown up. The kitchen has been planned for those who love to cook and entertain, a large and open space opening in to the back garden. The rest of the house provides pockets of spaces which can be used in a variety of ways. Currently a cosy sitting room with a log burner has a workspace at one end, there is a second sitting room which has a sofa bed in it making it a very useful place for guests to stay and another room which is used as a large walk in pantry at the moment but would also make an excellent family room or office. There are an endless number of countryside walks from the doorstep and afterwards the local, well regarded pub is just a stroll away. The popular village of Loxwood has a wonderful primary school, butchers, village hall and medical practice.

- Period detached house
- Kitchen/dining room
- SItting room with log burner
- Second sitting room/snug
- Further reception room
- Utility room & Cloakroom
- Four bedrooms
- Bathroom
- Part walled garden & plenty of parking
- EPC: E Council Tax Band: G